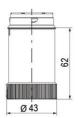

## SIGNAL TOWER Ø 40MM ECO

ECO40-Q01

Eco40mm complete green, red, amber

- · Modular signal tower
- Integrated LED or filament bulb
- Wide control voltage range

## **SPECIFICATIONS**

| Diameter | 40 mm   |
|----------|---------|
| IP Class | IP66    |
| Mounting | Bayonet |