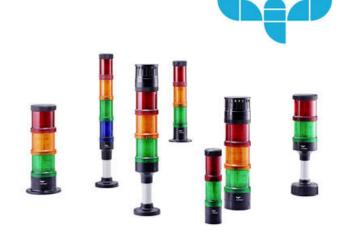

## SIGNAL TOWER Ø 40MM ECO

ECO40-Q01

Eco40mm complete green, red, amber

- · Modular signal tower
- Integrated LED or filament bulb
- Wide control voltage range

## PRODUCT DESCRIPTION

The ECO range of modular signal towers uses the highest quality components and the latest technology but at an affordable price,

- Modular signal tower series in diameters Ø 70 mm, 60 mm and 40 mm for universal applications
- Modern signal tower concept based on up-to-date LED technique, alternative operation with conventional incandescent bulb technique
- Excellent cost/performance ratio
- Complete range of bright LED modules in function modes
- LED steady light
- LED flashing light
- LED strobe light (single flash)
- LED multi strobe light (multi flash)
  - LED steady/LED strobe and LED multi strobe modules
  - Very long lifetime due to maintenance free LED technique, vibration proof and significantly reduced nominal current
  - Piezo buzzer and multi tone siren modules
  - Easy to wire connections
  - Comprehensive range of mounting options including quick mount solutions
  - Plc fit (leakage and inrush current)
  - High ingress protection IP 66 certified to UL type 4/4X/13