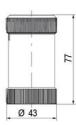

## SIGNAL TOWER Ø 40MM ECO

ECO40-Q01

Eco40mm complete green, red, amber

- · Modular signal tower
- Integrated LED or filament bulb
- Wide control voltage range

## **SPECIFICATIONS**

| Diameter | 40 mm   |
|----------|---------|
| IP Class | IP66    |
| Mounting | Bayonet |